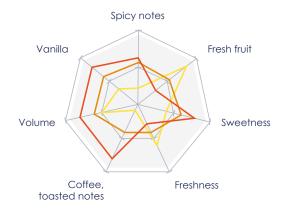

## Light

Fresh fruit, added structure and increased volume, elegant sweetness and long finish.

## Medium

Added complexity, improved mouthfeel with some caramel and toasted notes.
Creates depth and tension.

Dark fruit with some hints of chocolate and coffee. Elegant balance with juicy tannins and length