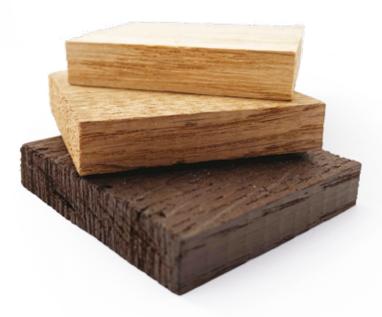

## Blocks French oak

| Recommended contact time    | e 2 to 6 months                                                                                       |
|-----------------------------|-------------------------------------------------------------------------------------------------------|
| Dimensions 50               | ) mm x 50 mm x 10 mm / 1.96" x 1.96" x 0.39"                                                          |
| Toasting method             | Convection (hot air circulation)<br>Toasted through                                                   |
| Toast                       | Light<br>Medium<br>Medium +                                                                           |
| Packaging                   | 9 kg net in a plastic bag<br>(with or without cardboard)                                              |
| Number of 9 kg bags / palle | t 45 nets per pallet 1 m x 1.20 m<br>1.23 m / 4.04' total pallet height<br>405 kg / 893 Lbs of blocks |
| Reference dosage            | 4 g/L equivalent to 33% new oak                                                                       |