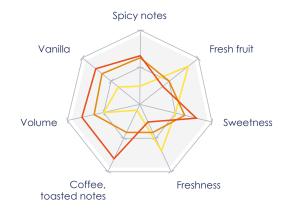

## Light

Freshness, tension and roundness on the palate. Highlights the fruit, helps with oak integration.

## Medium

Brings complexity and fullness to the mid-palate. Gentle and elegant oak with swetness and some spicy notes. Fruit is lifted.

Gives a great aromatic intensity, more volume, juicy tannins and complexity. Notes of coffee and toasted notes.